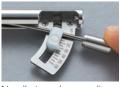

MEDICAL EQUIPMENT

Dental Implant Sugery Tool TORQUE WRENCH LIGHT

01

 $\cdot$  PEEK resin material is utilized to support convenient and comfortable treatment with a single unit.

 $\cdot$  Connecting a jig for immediate load, it covers up to 80N-cm.

From prosthetic fastening to immediate loading and removal

General medical device Trade name: Torque Wrench Light

Easy maintenace with multi-drivers

me: Torque Wrench Light Medical device notification number:26B3X10009200001