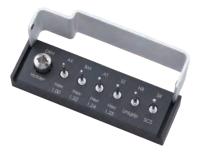

#### Torque management for lab screws

• Standardized torque management of technical screws on models.

Implant Technolog

Equipment

6 to 60cN•m

# 0

Quick management with sound and light

General medical device Trade Name: Lab Torque Screwdriver Medical device notification number:26B3X10009150101