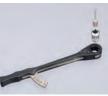

MEDICAL EQUIPMENT

Dental Implant Sugery Tool TORQUE WRENCH LIGHT

01

 $\cdot$  PEEK resin material is utilized to support convenient and comfortable treatment with a single unit.

 $\cdot$  Connecting a jig for immediate load, it covers up to 80N-cm.

From prosthetic fastening to immediate loading and removal

General medical device Trade name: Torque Wrench Light

Easy maintenace with multi-drivers

me: Torque Wrench Light Medical device notification number:26B3X10009200001

• Only the qualified person can use.