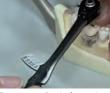

### Dental Implant Sugery Tool TORQUE RATCHET WRENCH

This single wrench can be used for any implant.

• Connects to all contra handpiece bars via a special adapter.

 $\boldsymbol{\cdot}$  Effective for molars and adjacent teeth in surgery and prosthetics.

Ratchet with 48 gears for smooth operation in narrow oral space

Needle to reduce reading errors

General medical device Trade name: Torque Ratchet Wrench Medical device notification number:26B3X10009150001