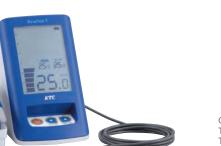

#### Digitize "Torque Level" !

 $\boldsymbol{\cdot}$  The advantages of the digital system are utilized to reduce the risk of overtorque.

Digital Torque Wrench for

Implant Clinics

General medical device

Trade name: newton-1 Medical device notification number:26B3X10009130002 Trade name: wrench adapter for newton-1 Medical device notification number:26B3X10009130011