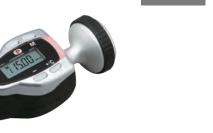

#### Digitize "Torque Level" !

 $\boldsymbol{\cdot}$  The advantages of the digital system are utilized to reduce the risk of overtorque.

Digital Torque Wrench for

Implant Clinics

General medical device

Trade name: newton-1 Medical device notification number:26B3X10009130002 Trade name: wrench adapter for newton-1 Medical device notification number:26B3X10009130011

Implant Sugery Tool 10 to 60N•cm