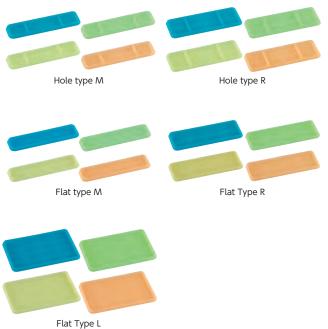

#### SILICONE TRAYS HOLE TYPE, FLAT TYPE

------

#### Products not subject to the Pharmaceutical Affairs Law in Japan

Washable, clean, comfortable, and long-lasting

For the medical field

Racks hold instruments and have ventilation holes for cleaning and sterilization.