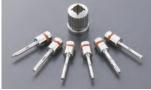

#### Dental Implant Sugery Tool MULTI DRIVER SETS

#### Ideal for implant prosthetic maintenances

- Rescue driver for new patients.
- $\cdot$  Applicable for more than 20 implant systems.

Dental Implant Technology Equipment

LAB TORQUE DRIVER

Catches prosthetic screws

Holder is for hand crank, insertion drive size is 4mm

General medical device Trade name: Multi Driver Medical device notification number:26B3X10009170022