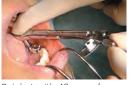

### Dental Implant Sugery Tool TORQUE RATCHET WRENCH

This single wrench can be used for any implant.

• Connects to all contra handpiece bars via a special adapter.

 $\boldsymbol{\cdot}$  Effective for molars and adjacent teeth in surgery and prosthetics.

Ratchet with 48 gears for smooth operation in narrow oral space

Needle to reduce reading errors

General medical device Trade name: Torque Ratchet Wrench Medical device notification number:26B3X10009150001